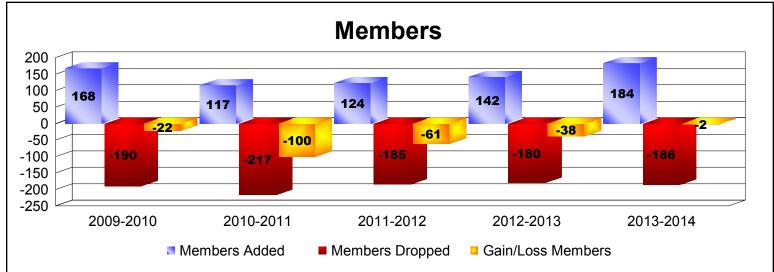

District 116 B

As of June 2014 Cumulative

| Year      | New<br>Clubs | Dropped<br>Clubs | Gain/<br>Loss<br>Clubs | New<br>Members | Charter<br>Members | Reinstate<br>Members | Transfer<br>Members | Total<br>Member<br>Added | Total<br>Members<br>Dropped | Gain/<br>Loss<br>Members |
|-----------|--------------|------------------|------------------------|----------------|--------------------|----------------------|---------------------|--------------------------|-----------------------------|--------------------------|
| 2009-2010 | 0            | -3               | -3                     | 133            | 0                  | 33                   | 2                   | 168                      | -190                        | -22                      |
| 2010-2011 | 0            | -1               | -1                     | 91             | 0                  | 19                   | 7                   | 117                      | -217                        | -100                     |
| 2011-2012 | 1            | -2               | -1                     | 96             | 20                 | 3                    | 5                   | 124                      | -185                        | -61                      |
| 2012-2013 | 2            | -2               | 0                      | 72             | 57                 | 7                    | 6                   | 142                      | -180                        | -38                      |
| 2013-2014 | 3            | -1               | 2                      | 110            | 68                 | 0                    | 6                   | 184                      | -186                        | -2                       |
| Average   | 1            | -2               | -1                     | 100            | 29                 | 12                   | 5                   | 147                      | -192                        | -45                      |