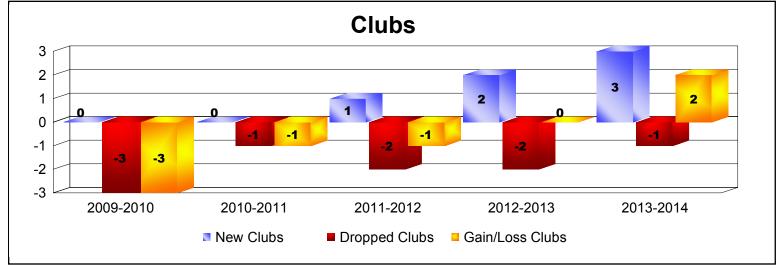

District 116 B

As of June 2014 Cumulative

| Year      | New<br>Clubs | Dropped<br>Clubs | Gain/<br>Loss<br>Clubs | New<br>Members | Charter<br>Members | Reinstate<br>Members | Transfer<br>Members | Total<br>Member<br>Added | Total<br>Members<br>Dropped | Gain/<br>Loss<br>Members |
|-----------|--------------|------------------|------------------------|----------------|--------------------|----------------------|---------------------|--------------------------|-----------------------------|--------------------------|
| 2009-2010 | 0            | -3               | -3                     | 133            | 0                  | 33                   | 2                   | 168                      | -190                        | -22                      |
| 2010-2011 | 0            | -1               | -1                     | 91             | 0                  | 19                   | 7                   | 117                      | -217                        | -100                     |
| 2011-2012 | 1            | -2               | -1                     | 96             | 20                 | 3                    | 5                   | 124                      | -185                        | -61                      |
| 2012-2013 | 2            | -2               | 0                      | 72             | 57                 | 7                    | 6                   | 142                      | -180                        | -38                      |
| 2013-2014 | 3            | -1               | 2                      | 110            | 68                 | 0                    | 6                   | 184                      | -186                        | -2                       |
| Average   | 1            | -2               | -1                     | 100            | 29                 | 12                   | 5                   | 147                      | -192                        | -45                      |